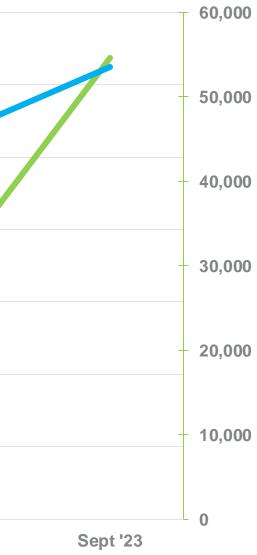

#### **Growth of Participation and Exchange**

**car***e*quality

| 700,000,000 |         |         |                       |                               |                            |                       |         |
|-------------|---------|---------|-----------------------|-------------------------------|----------------------------|-----------------------|---------|
| 600,000,000 |         |         |                       |                               |                            |                       |         |
| 500,000,000 |         |         |                       |                               |                            |                       |         |
| 400,000,000 |         |         |                       |                               |                            |                       |         |
| 300,000,000 |         |         |                       |                               |                            |                       |         |
| 200,000,000 |         |         |                       |                               |                            |                       |         |
| 100,000,000 |         |         |                       |                               |                            |                       |         |
| 0           |         |         |                       |                               |                            |                       |         |
|             | Jan '17 | Jan '18 | Jan '19<br>Monthly Re | Jan '20<br>etrieved Documents | Jan '21<br>Active Director | Jan '22<br>ry Entries | Jan '23 |