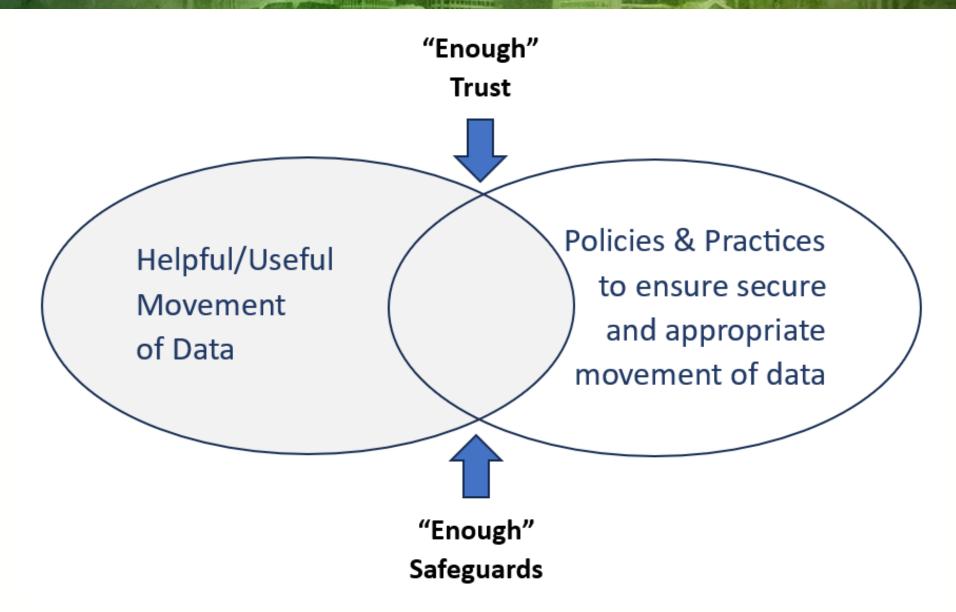

#### **TRUST**

- TransparentGovernance
- Refine scope of "Treatment"
- Enhance directory structure and policies