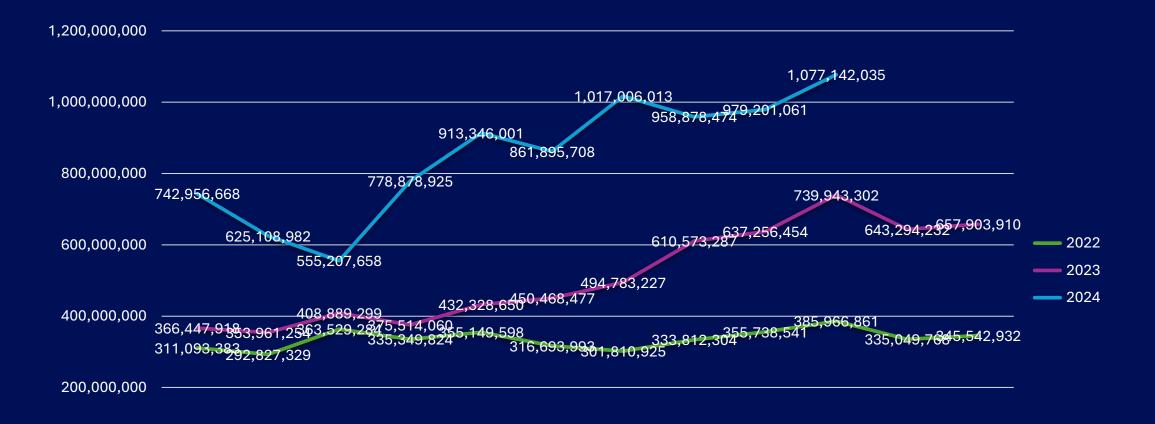

#### The Band Keeps Growing

| 0 |       |       |       |       |       |       |       |       |       |        |        |        |
|---|-------|-------|-------|-------|-------|-------|-------|-------|-------|--------|--------|--------|
| Ŭ | 1-Jan | 2-Feb | 3-Mar | 4-Apr | 5-May | 6-Jun | 7-Jul | 8-Aug | 9-Sep | 10-Oct | 11-Nov | 12-Dec |
|   | Jan   | Feb   | Mar   | Apr   | May   | Jun   | Jul   | Aug   | Sep   | Oct    | Nov    | Dec    |